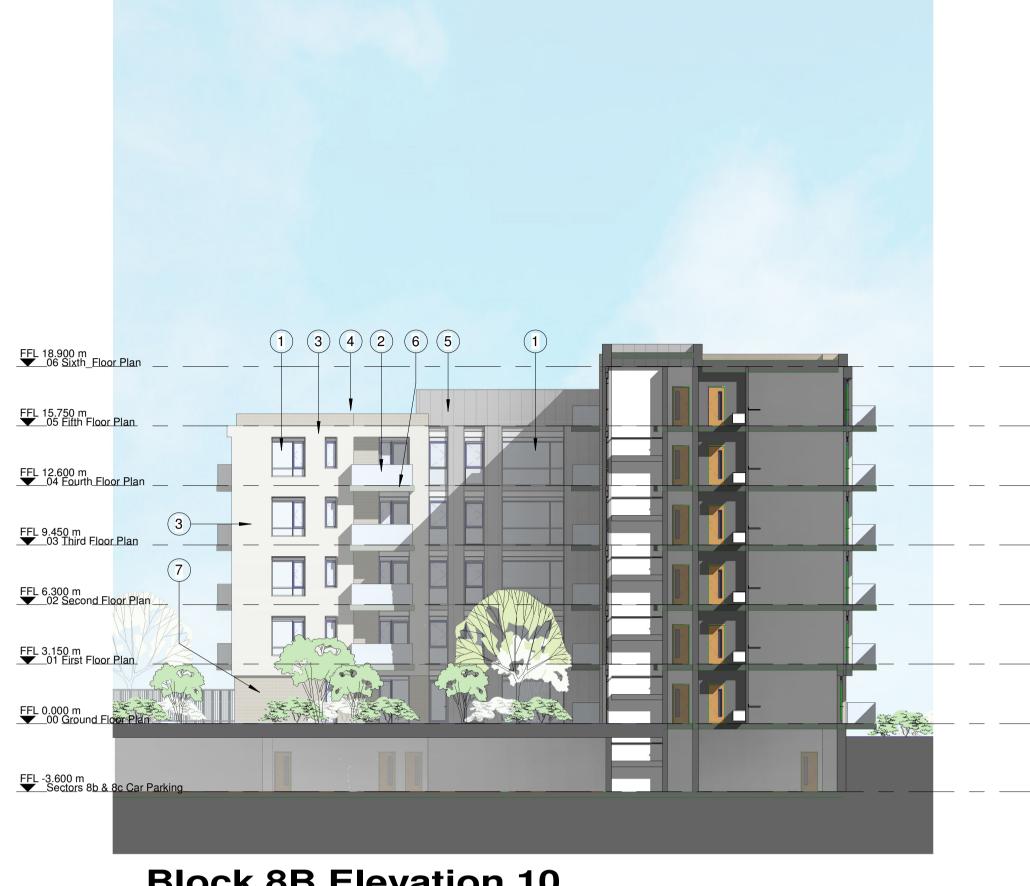

## **Block 8B Elevation 11**

**3** 1 : 200

**Block 8B Elevation 10** 

**2** 1 : 200

| Note Block  |                                                                  |  |  |  |  |  |
|-------------|------------------------------------------------------------------|--|--|--|--|--|
| Note Number | Note Text                                                        |  |  |  |  |  |
|             |                                                                  |  |  |  |  |  |
| 1           | Powder-coated aluminium doors and windows. Colour T.B.D.         |  |  |  |  |  |
| 2           | Glazed railing to balcony                                        |  |  |  |  |  |
| 3           | Reconstituted stone facade finish by Techrete or similar. Colour |  |  |  |  |  |
|             | T.B.D.                                                           |  |  |  |  |  |
| 4           | Green roof to flat roof where indicated                          |  |  |  |  |  |
| 5           | Selected zinc cladding.                                          |  |  |  |  |  |
| 6           | Metal pannel to balcony bulkhead                                 |  |  |  |  |  |
| 7           | Medium-grey facing brick facade pannels by Techrete or similar   |  |  |  |  |  |
| 8           | Dark-grey brick soldier course                                   |  |  |  |  |  |
| 9           | Dark Grey brick facade pannels by Techrete or similar            |  |  |  |  |  |
| 10          | Medium grey brick soldier-course                                 |  |  |  |  |  |