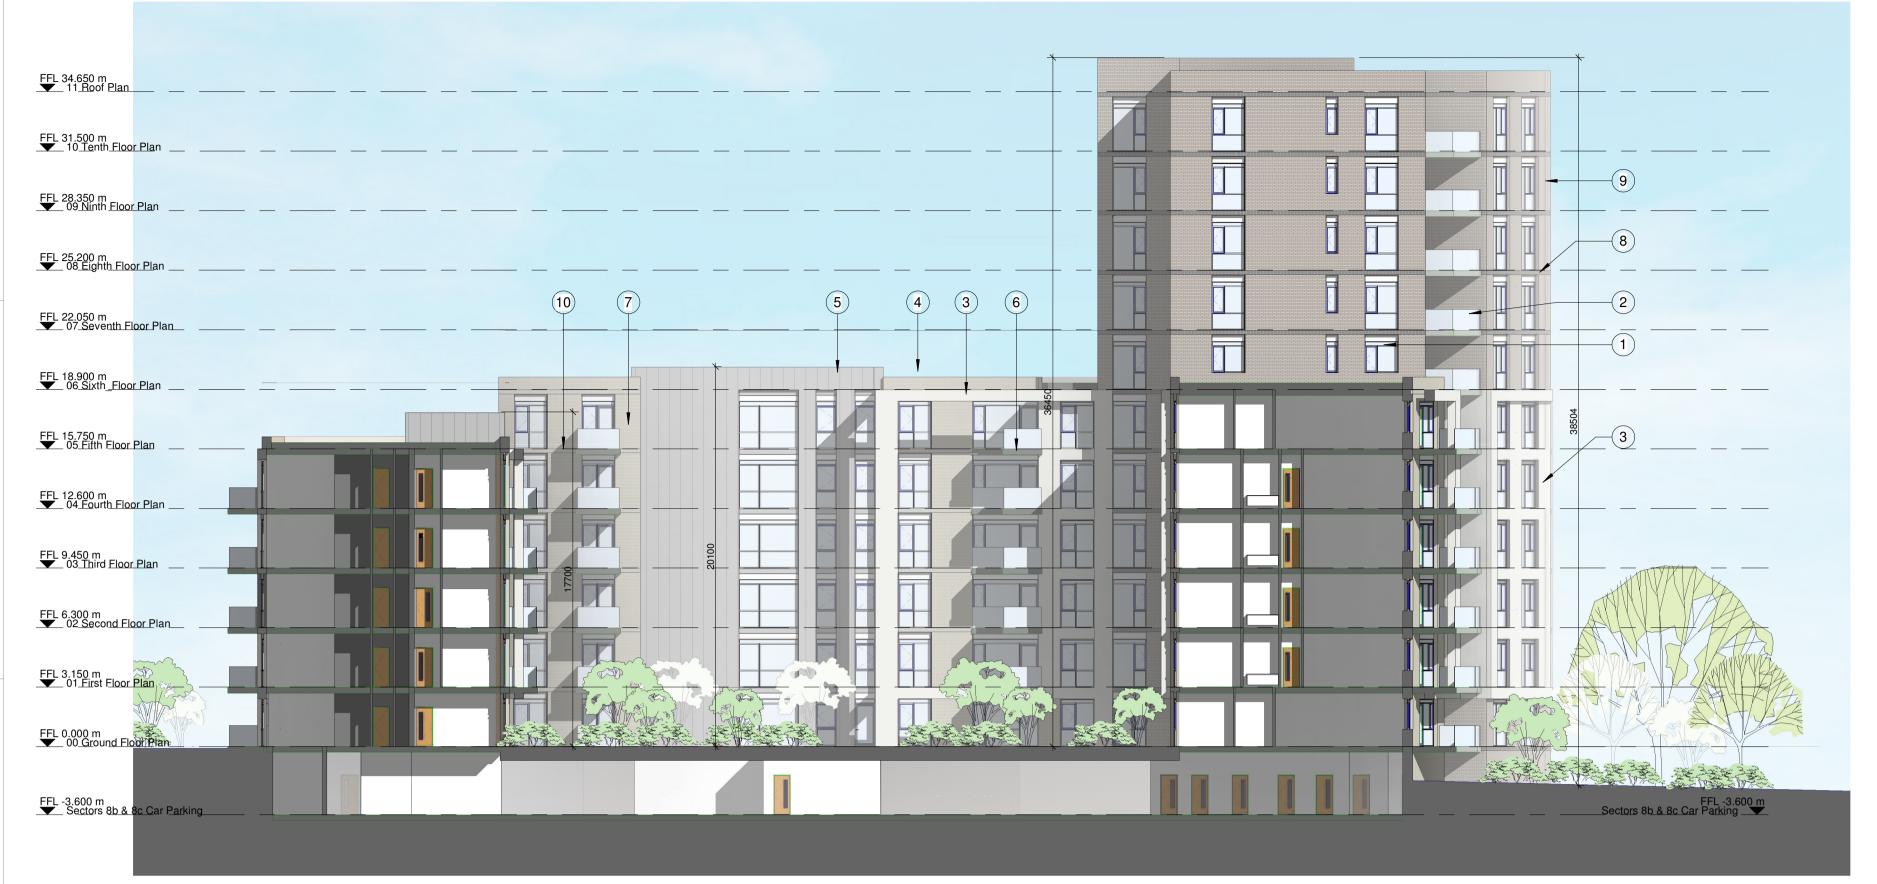

## **Block 8B Elevation 9**

**1** 1:200

## **Block 8B Elevation 11**

**3** 1 : 200

**Block 8B Elevation 10** 

**2** 1 : 200

| Note Block  |                                                                  |  |  |  |  |  |
|-------------|------------------------------------------------------------------|--|--|--|--|--|
| Note Number | Note Text                                                        |  |  |  |  |  |
|             |                                                                  |  |  |  |  |  |
| 1           | Powder-coated aluminium doors and windows. Colour T.B.D.         |  |  |  |  |  |
| 2           | Glazed railing to balcony                                        |  |  |  |  |  |
| 3           | Reconstituted stone facade finish by Techrete or similar. Colour |  |  |  |  |  |
|             | T.B.D.                                                           |  |  |  |  |  |
| 4           | Green roof to flat roof where indicated                          |  |  |  |  |  |
| 5           | Selected zinc cladding.                                          |  |  |  |  |  |
| 6           | Metal pannel to balcony bulkhead                                 |  |  |  |  |  |
| 7           | Medium-grey facing brick facade pannels by Techrete or similar   |  |  |  |  |  |
| 8           | Dark-grey brick soldier course                                   |  |  |  |  |  |
| 9           | Dark Grey brick facade pannels by Techrete or similar            |  |  |  |  |  |
| 10          | Medium grey brick soldier-course                                 |  |  |  |  |  |