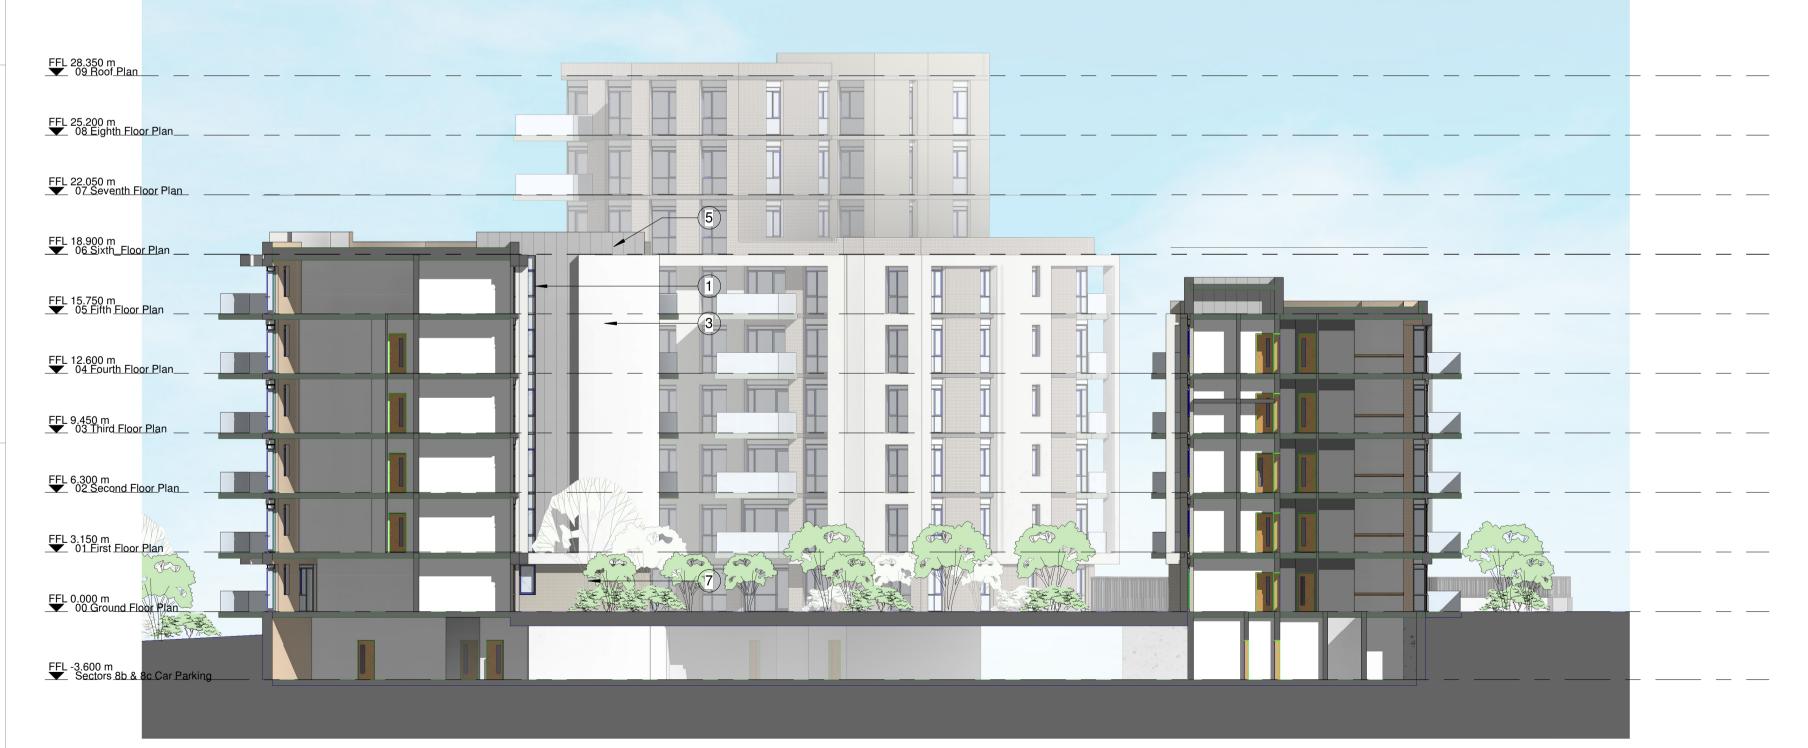

## **Block 8B Elevation 9**

**1** 1:200

## **Block 8B Elevation 11**

**3** 1 : 200

**Block 8B Elevation 10** 

**2** 1 : 200

| Note Block  |                                                                  |  |  |  |  |  |
|-------------|------------------------------------------------------------------|--|--|--|--|--|
| Note Number | Note Text                                                        |  |  |  |  |  |
|             |                                                                  |  |  |  |  |  |
| 1           | Powder-coated aluminium doors and windows. Colour T.B.D.         |  |  |  |  |  |
| 2           | Glazed railing to balcony                                        |  |  |  |  |  |
| 3           | Reconstituted stone facade finish by Techrete or similar. Colour |  |  |  |  |  |
|             | T.B.D.                                                           |  |  |  |  |  |
| 4           | Green roof to flat roof where indicated                          |  |  |  |  |  |
| 5           | Selected zinc cladding.                                          |  |  |  |  |  |
| 6           | Metal pannel to balcony bulkhead                                 |  |  |  |  |  |
| 7           | Medium-grey facing brick facade pannels by Techrete or similar   |  |  |  |  |  |
| 8           | Dark-grey brick soldier course                                   |  |  |  |  |  |
| 9           | Dark Grey brick facade pannels by Techrete or similar            |  |  |  |  |  |
| 10          | Medium grey brick soldier-course                                 |  |  |  |  |  |